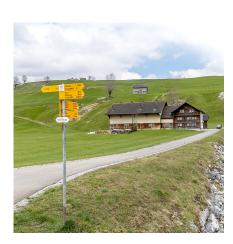

**Remarque**: Veuillez suivre les panneaux blancs «Rondom s Wissbad». Le sentier peut être parcouru dans les deux sens.